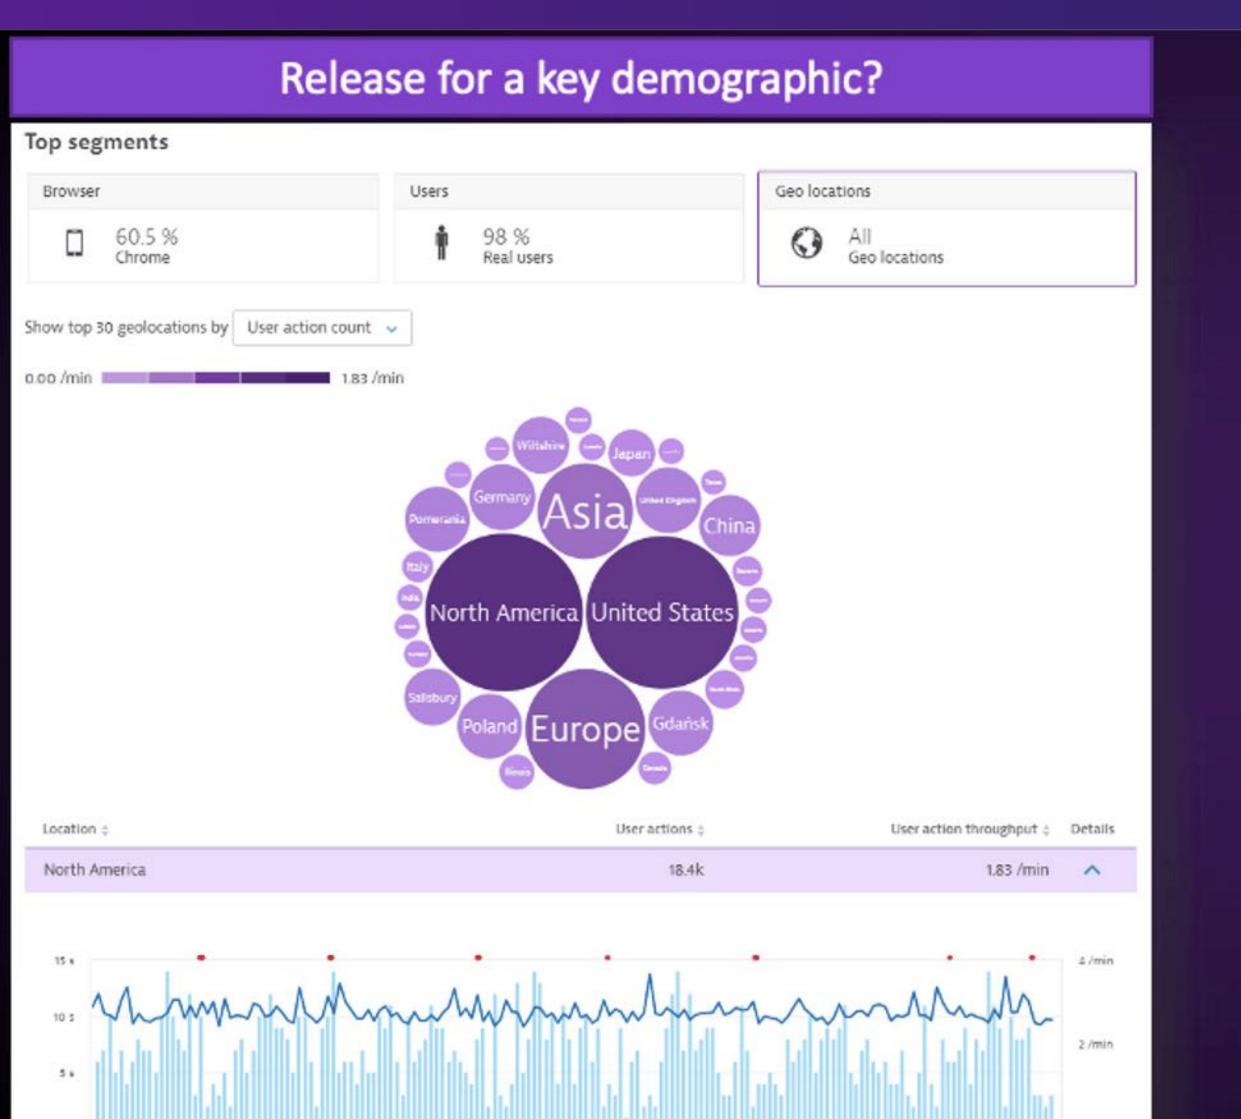

## Release to improve user experience? Apdex rating 0.04 %

#### Release at times with least activity?