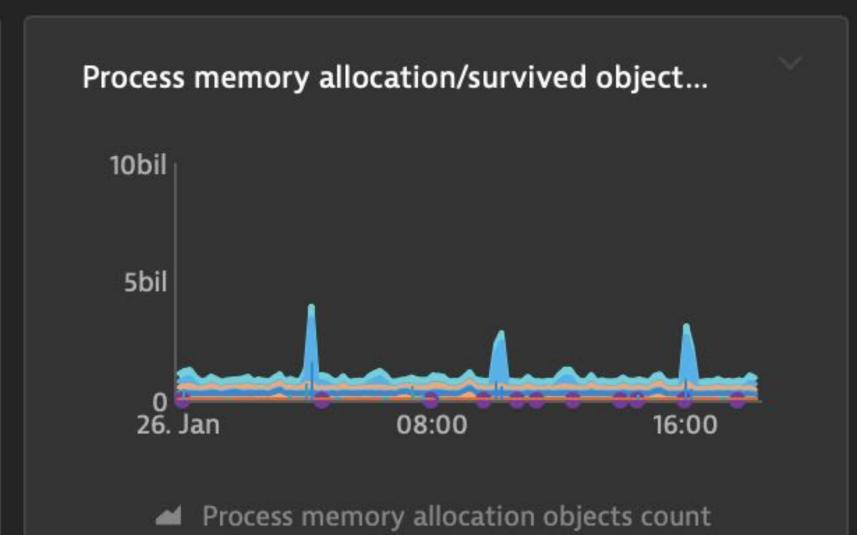

ating
- 1 B Unacceptable apdex rating

3 Key user actions

- end-to-end
- Shared model
- Same metrics

## the Deep





- Fit for purpose
- Orill-down
  - Customizable

## the Important



- Actionable information
- Insights powered by Al
- Beyond "graphs & stats"

## Behavior



Overall conversion



48 % Ro...
Top user
types







## Performance









## Optimization



| 1.68 min | MF easyTravel  |
|----------|----------------|
| 1.34 min | gcp easyTravel |
| 1.32 min | azure easytrav |
| 1.32 min | azure easytrav |
| 1.1min   | easyTravel Cus |
| 7 more   |                |

```
2.24mil hipstershop.Pr...
2.12mil azure easyTrav...
1.88mil gcp easyTravel...
1.86mil DB1
1.63mil Requests to u...
7 more
```





#### Add Links to Thread analysis, CPU Analysis and Memory Allocation







### Issue resolution





## the Automatic





## Release to improve user experience? Apdex rating 0.04 %



#### Release at times with least activity?





# Why don't we have this

## Modern Complexity







## Plot twist: Not just a dashboard



# Dynatrace is an APM & DEM leader











## Selected Features



- Synthetic monitoring
- Real user monitoring
- Session replay

# DEM is paramount to aligning for CX

thanks!