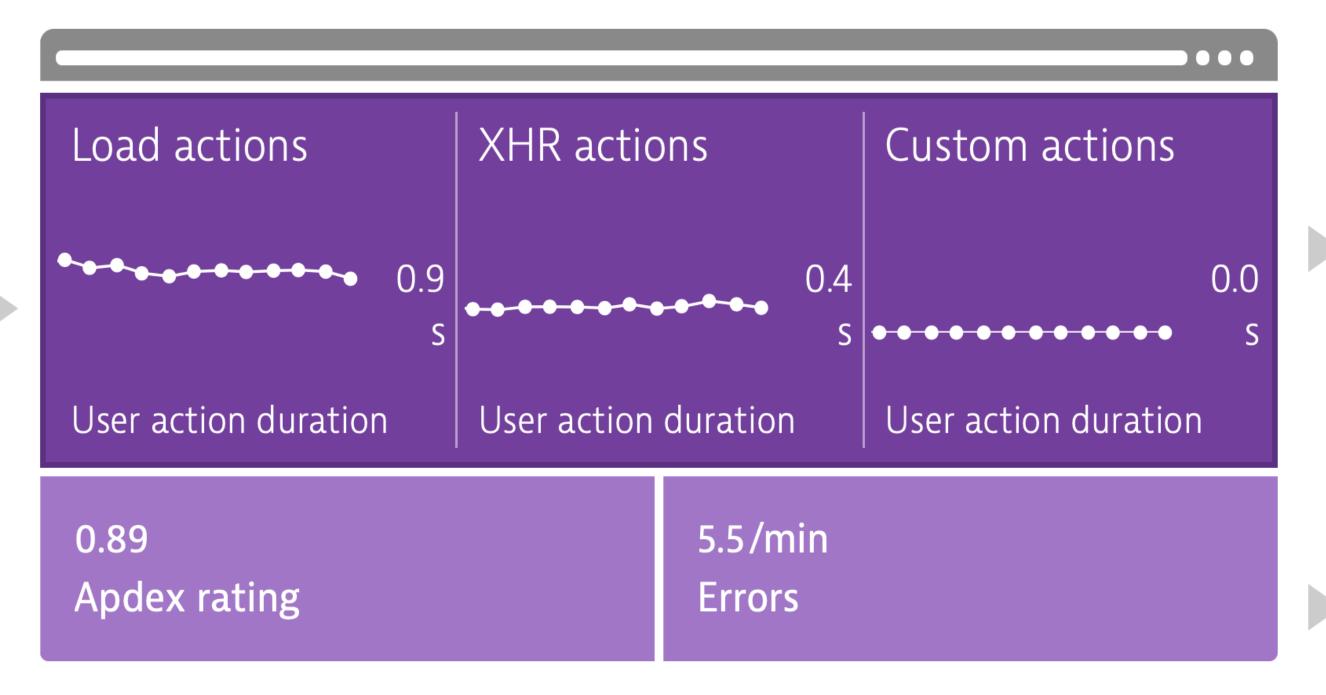

## the Wide

Key user action overview My web application

- 1 Excellent apdex rating
- 1 Good apdex rating
- O Fair apdex rating
- O B Poor apdex rating
- 1 B Unacceptable apdex rating

3 Key user actions

- end-to-end
- Shared model
- Same metrics