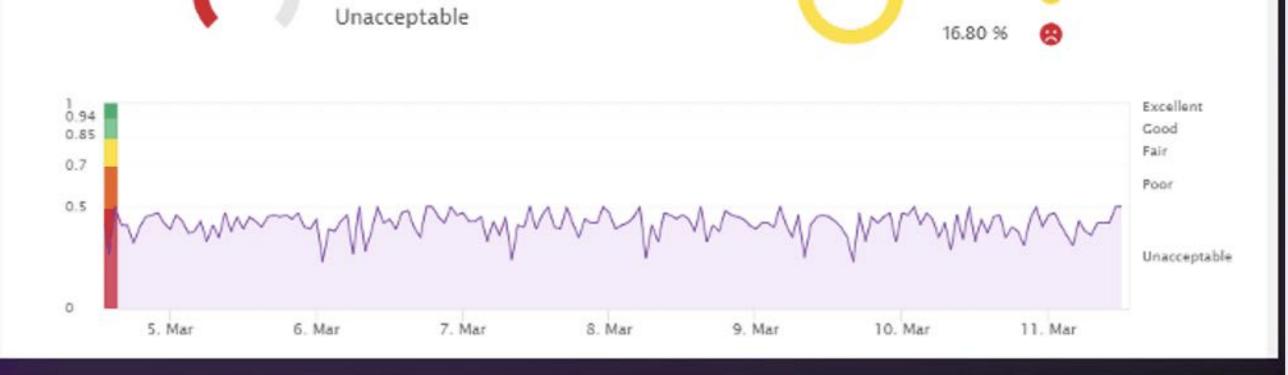

Deep





- Fit for purpose
- Orill-down
  - Customizable

## the Important



- Actionable information
- Insights powered by Al
- Beyond "graphs & stats"

## Behavior



Overall conversion



48 % Ro...
Top user
types







## Performance









## Optimization



| 1.68 min | MF easyTravel  |
|----------|----------------|
| 1.34 min | gcp easyTravel |
| 1.32 min | azure easytrav |
| 1.32 min | azure easytrav |
| 1.1min   | easyTravel Cus |
| 7 more   |                |

```
2.24mil hipstershop.Pr...
2.12mil azure easyTrav...
1.88mil gcp easyTravel...
1.86mil DB1
1.63mil Requests to u...
7 more
```





#### Add Links to Thread analysis, CPU Analysis and Memory Allocation







### Issue resolution





## the Automatic





## Release to improve user experience? Apdex rating 0.04 %



#### Release at times with least activity?





# Why don't we have this

## Modern Complexity







## Plot twist: Not just a dashboard



# Dynatrace is an APM & DEM leader











## Selected Features



- Synthetic monitoring
- Real user monitoring
- Session replay

# DEM is paramount to aligning for CX

thanks!