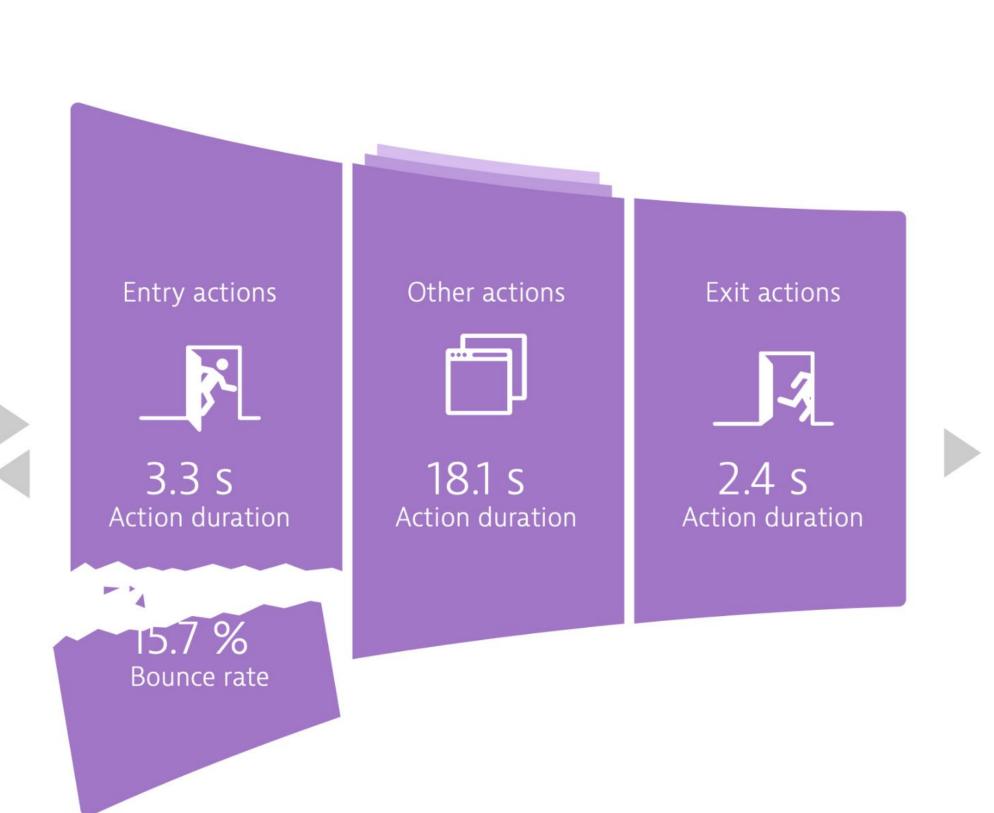

teams for CX

\*Digital Experience Monitoring







## From this ...





## Toalignment



## Two challenges



- Organization · Culture
- Modern App complexity

## How DEM helps



- DEM is key for Alignment
- Platform for all stakeholders
- and for each role / team



## hewhole application experience bicture

## the Wide



Key user action overview My web application

- 1 Excellent apdex rating
- 1 Good apdex rating
- O Fair apdex rating
- O B Poor apdex rating
- 1 B Unacceptable apdex rating

3 Key user actions

- end-to-end
- Shared model
- Same metrics

## the Deep





- Fit for purpose
- Orill-down
  - Customizable

## the Important



- Actionable information
- Insights powered by Al
- Beyond "graphs & stats"

## Behavior



Overall conversion



48 % Ro...
Top user
types







## Performance









## Optimization



| 1.68 min | MF easyTravel  |
|----------|----------------|
| 1.34 min | gcp easyTravel |
| 1.32 min | azure easytrav |
| 1.32 min | azure easytrav |
| 1.1min   | easyTravel Cus |
| 7 more   |                |

```
2.24mil hipstershop.Pr...
2.12mil azure easyTrav...
1.88mil gcp easyTravel...
1.86mil DB1
1.63mil Requests to u...
7 more
```





#### Add Links to Thread analysis, CPU Analysis and Memory Allocation







### Issue resolution





## the Automatic





## Release to improve user experience? Apdex rating 0.04 %



#### Release at times with least activity?





# Why don't we have this

## Modern Complexity







## Plot twist: Not just a dashboard



# Dynatrace is an APM & DEM leader











## Selected Features



- Synthetic