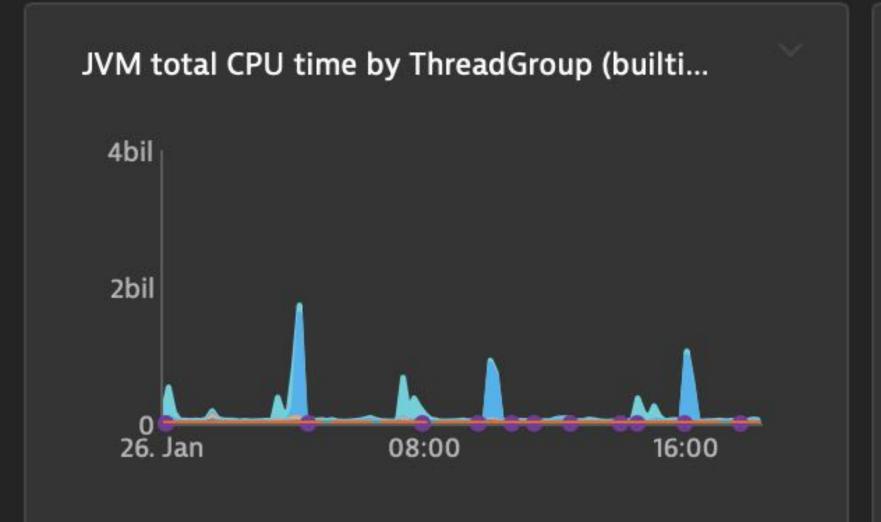

ex rating
- 1 B Unacceptable apdex rating

3 Key user actions

- end-to-end
- Shared model
- Same metrics

## the Deep





- Fit for purpose
- Orill-down
  - Customizable

## the Important



- Actionable information
- Insights powered by Al
- Beyond "graphs & stats"

## Behavior



Overall conversion



48 % Ro...
Top user
types







## Performance









## Optimization



| 1.68 min | MF easyTravel  |
|----------|----------------|
| 1.34 min | gcp easyTravel |
| 1.32 min | azure easytrav |
| 1.32 min | azure easytrav |
| 1.1min   | easyTravel Cus |
| 7 more   |                |

```
2.24mil hipstershop.Pr...
2.12mil azure easyTrav...
1.88mil gcp easyTravel...
1.86mil DB1
1.63mil Requests to u...
7 more
```





#### Add Links to Thread analysis, CPU Analysis and Memory Allocation







### Issue resolution





## the Automatic





## Release to improve user experience? Apdex rating 0.04 %



#### Release at times with least activity?





# Why don't we have this

## Modern Complexity







## Plot twist: Not just a dashboard



# Dynatrace is an APM & DEM leader











## Selected Features



- Synthetic monitoring
- Real user monitoring
- Session replay

# DEM is paramount to aligning for CX

thanks!