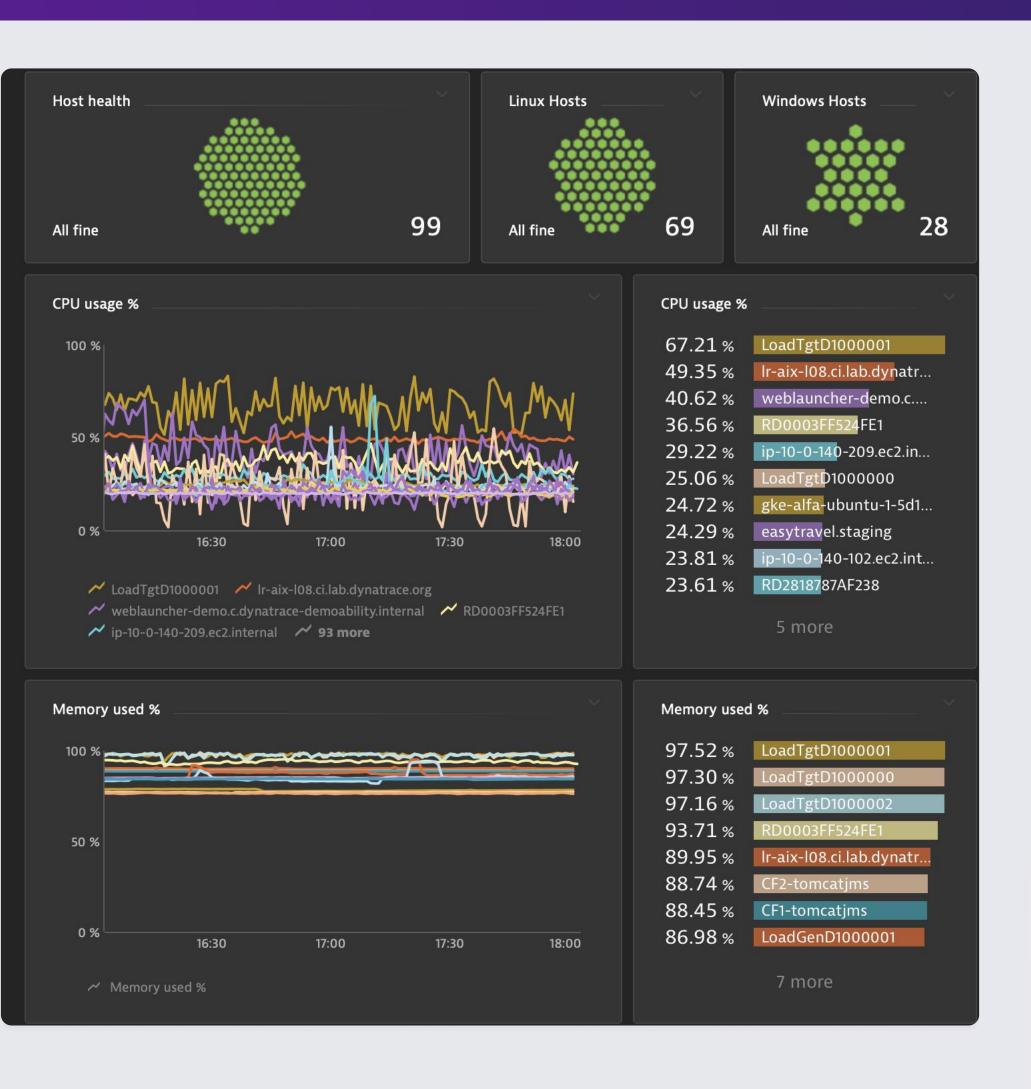

## hewhole application experience bicture

## the Deep

- Fit for purpose
- Orill-down
  - Customizable

## the Important

- Actionable information
- Insights powered by Al
- Beyond "graphs & stats"

## Optimization

| 1.68 min | MF easyTravel  |
|----------|----------------|
| 1.34 min | gcp easyTravel |
| 1.32 min | azure easytrav |
| 1.32 min | azure easytrav |
| 1.1min   | easyTravel Cus |
| 7 more   |                |

```
2.24mil hipstershop.Pr...
2.12mil azure easyTrav...
1.88mil gcp easyTravel...
1.86mil DB1
1.63mil Requests to u...
7 more
```