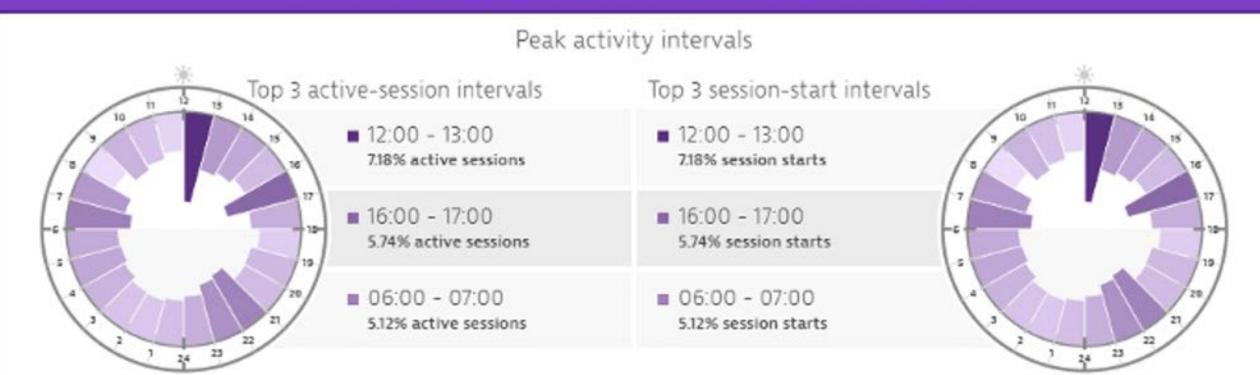

ustomizable

## the Important



- Actionable information
- Insights powered by Al
- Beyond "graphs & stats"

## Behavior



Overall conversion



48 % Ro...
Top user
types







## Performance









## Optimization



| 1.68 min | MF easyTravel  |
|----------|----------------|
| 1.34 min | gcp easyTravel |
| 1.32 min | azure easytrav |
| 1.32 min | azure easytrav |
| 1.1min   | easyTravel Cus |
| 7 more   |                |

```
2.24mil hipstershop.Pr...
2.12mil azure easyTrav...
1.88mil gcp easyTravel...
1.86mil DB1
1.63mil Requests to u...
7 more
```





#### Add Links to Thread analysis, CPU Analysis and Memory Allocation







### Issue resolution





## the Automatic





## Release to improve user experience? Apdex rating 0.04 %



#### Release at times with least activity?





# Why don't we have this

## Modern Complexity







## Plot twist: Not just a dashboard



# Dynatrace is an APM & DEM leader











## Selected Features



- Synthetic monitoring
- Real user monitoring
- Session replay

# DEM is paramount to aligning for CX

thanks!