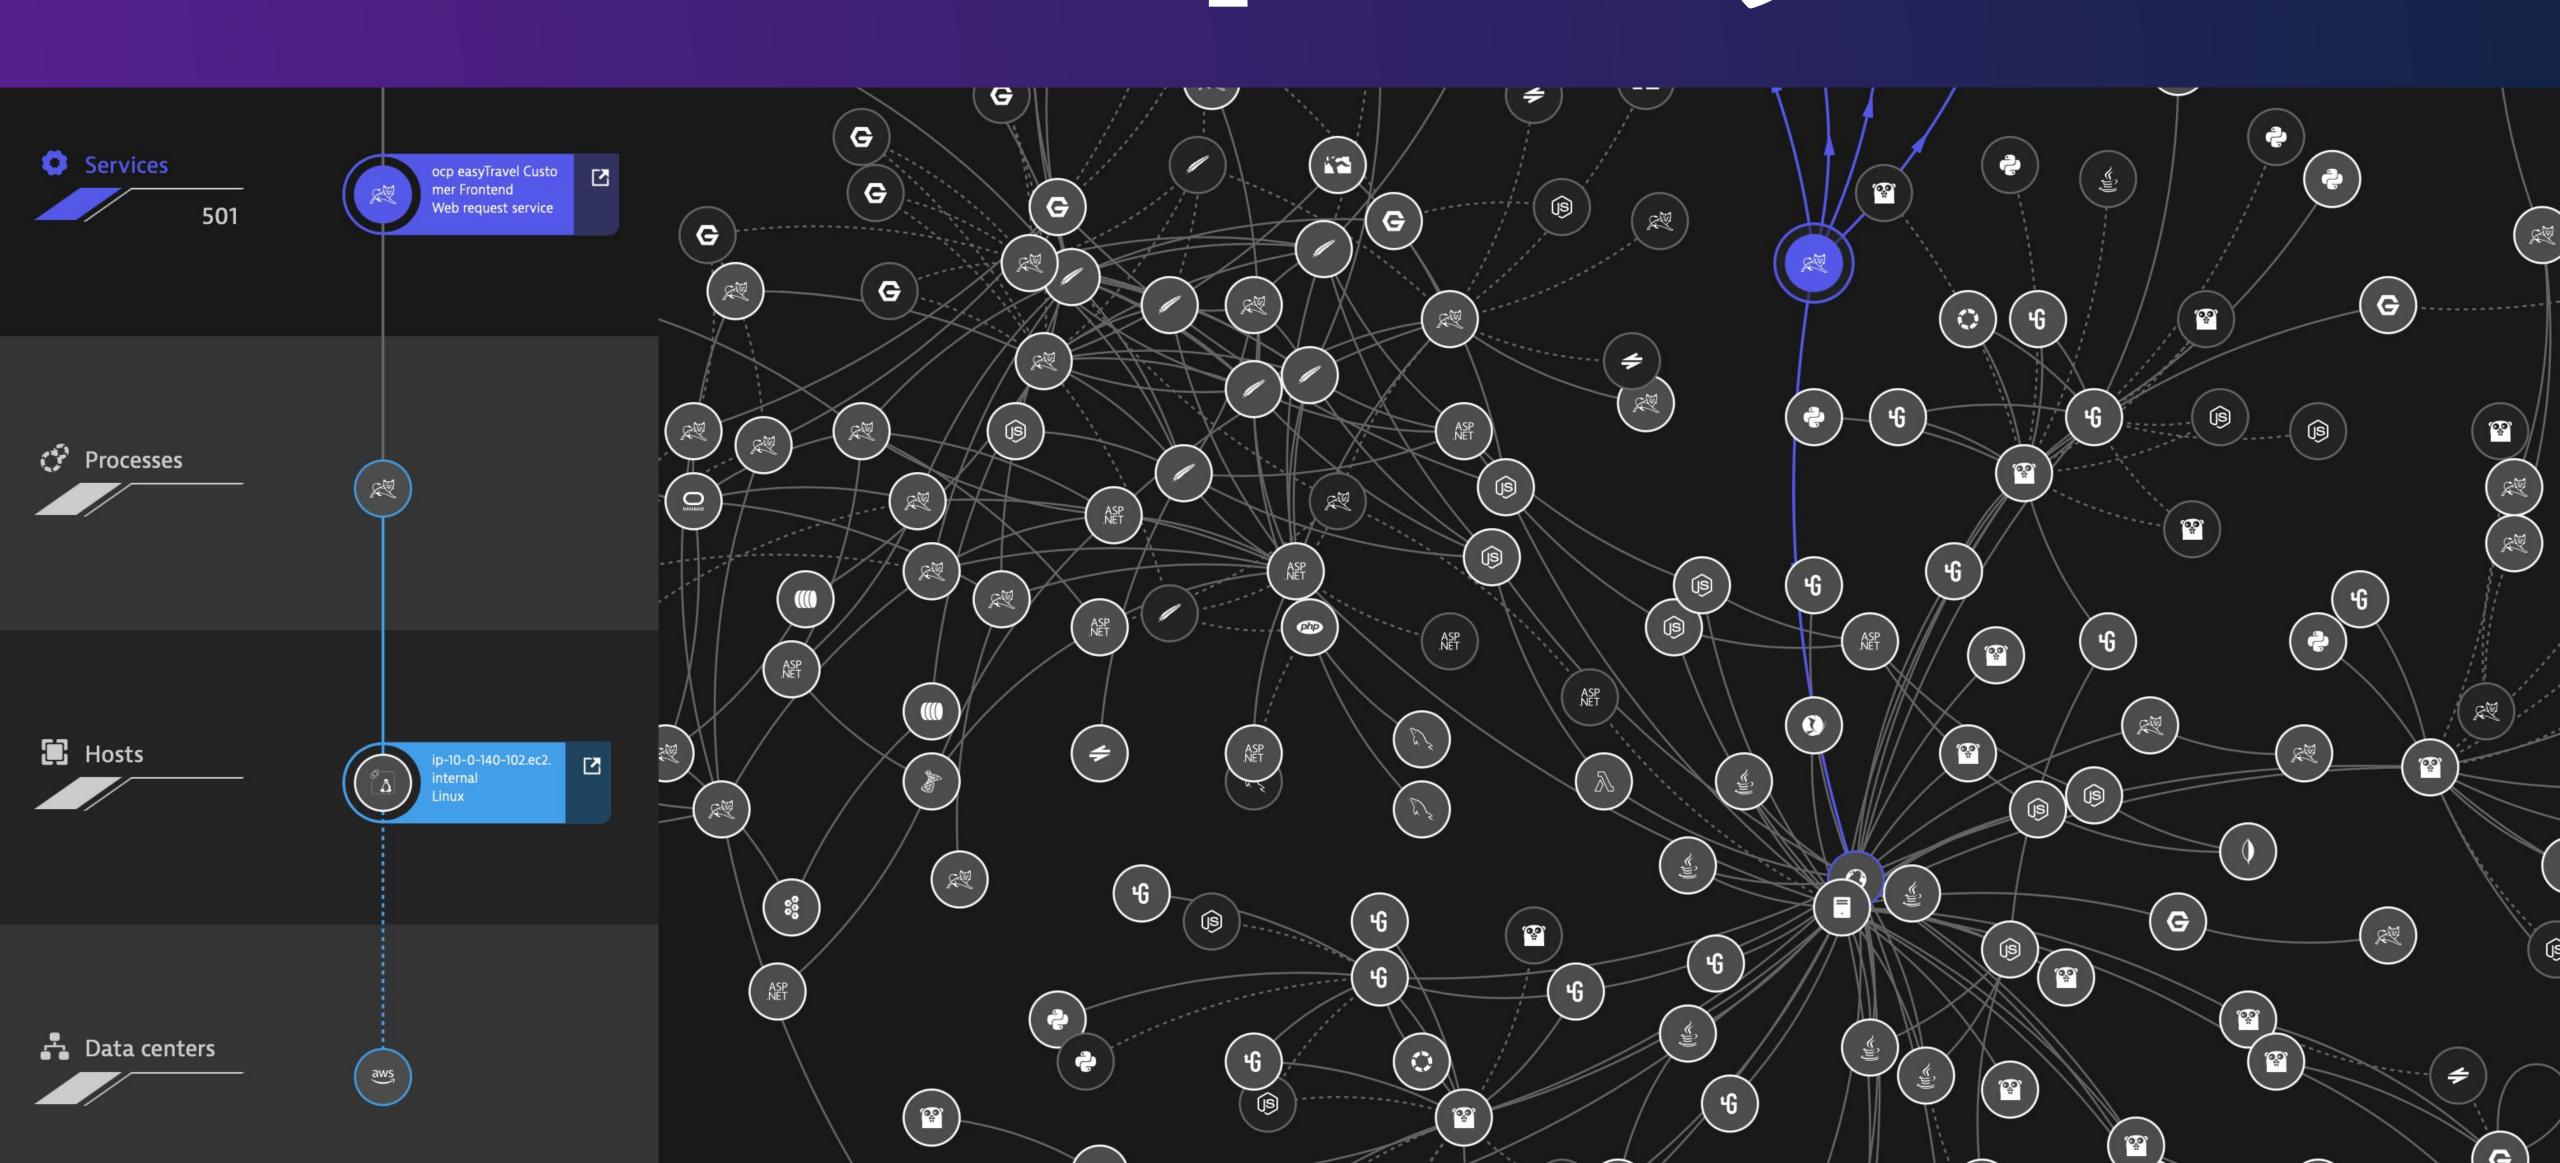

## hewhole application experience bicture

## Modern Complexity

## Plot twist: Not just a dashboard