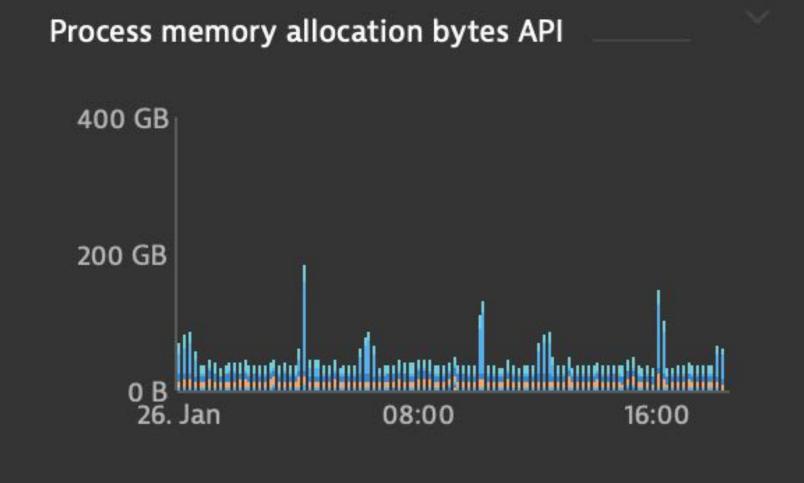

rating
- 1 B Unacceptable apdex rating

3 Key user actions

- end-to-end
- Shared model
- Same metrics

## the Deep





- Fit for purpose
- Orill-down
  - Customizable

## the Important



- Actionable information
- Insights powered by Al
- Beyond "graphs & stats"

## Behavior



Overall conversion



48 % Ro...
Top user
types







## Performance









## Optimization



| 1.68 min | MF easyTravel  |
|----------|----------------|
| 1.34 min | gcp easyTravel |
| 1.32 min | azure easytrav |
| 1.32 min | azure easytrav |
| 1.1min   | easyTravel Cus |
| 7 more   |                |

```
2.24mil hipstershop.Pr...
2.12mil azure easyTrav...
1.88mil gcp easyTravel...
1.86mil DB1
1.63mil Requests to u...
7 more
```





#### Add Links to Thread analysis, CPU Analysis and Memory Allocation







### Issue resolution





## the Automatic





## Release to improve user experience? Apdex rating 0.04 %



#### Release at times with least activity?





# Why don't we have this

## Modern Complexity







## Plot twist: Not just a dashboard



# Dynatrace is an APM & DEM leader











## Selected Features



- Synthetic monitoring
- Real user monitoring
- Session replay

# DEM is paramount to aligning for CX

thanks!