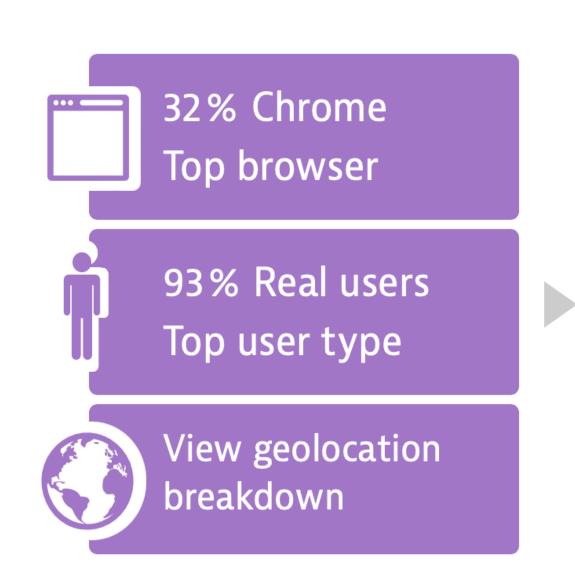

ital Experience Monitoring







## From this ...





## Toalignment



## Two challenges



- Organization · Culture
- Modern App complexity

## How DEM helps



- DEM is key for Alignment
- Platform for all stakeholders
- and for each role / team



## hewhole application experience bicture

## the Wide



Key user action overview My web application

- 1 Excellent apdex rating
- 1 Good apdex rating
- O Fair apdex rating
- O B Poor apdex rating
- 1 B Unacceptable apdex rating

3 Key user actions

- end-to-end
- Shared model
- Same metrics

## the Deep





- Fit for purpose
- Orill-down
  - Customizable

## the Important



- Actionable information
- Insights powered by Al
- Beyond "graphs & stats"

## Behavior



Overall conversion



48 % Ro...
Top user
types







## Performance









## Optimization



| 1.68 min | MF easyTravel  |
|----------|----------------|
| 1.34 min | gcp easyTravel |
| 1.32 min | azure easytrav |
| 1.32 min | azure easytrav |
| 1.1min   | easyTravel Cus |
| 7 more   |                |

```
2.24mil hipstershop.Pr...
2.12mil azure easyTrav...
1.88mil gcp easyTravel...
1.86mil DB1
1.63mil Requests to u...
7 more
```





#### Add Links to Thread analysis, CPU Analysis and Memory Allocation







### Issue resolution





## the Automatic





## Release to improve user experience? Apdex rating 0.04 %



#### Release at times with least activity?





# Why don't we have this

## Modern Complexity







## Plot twist: Not just a dashboard



# Dynatrace is an APM & DEM leader











## Selected Features



- Synthetic monitoring
- Real u