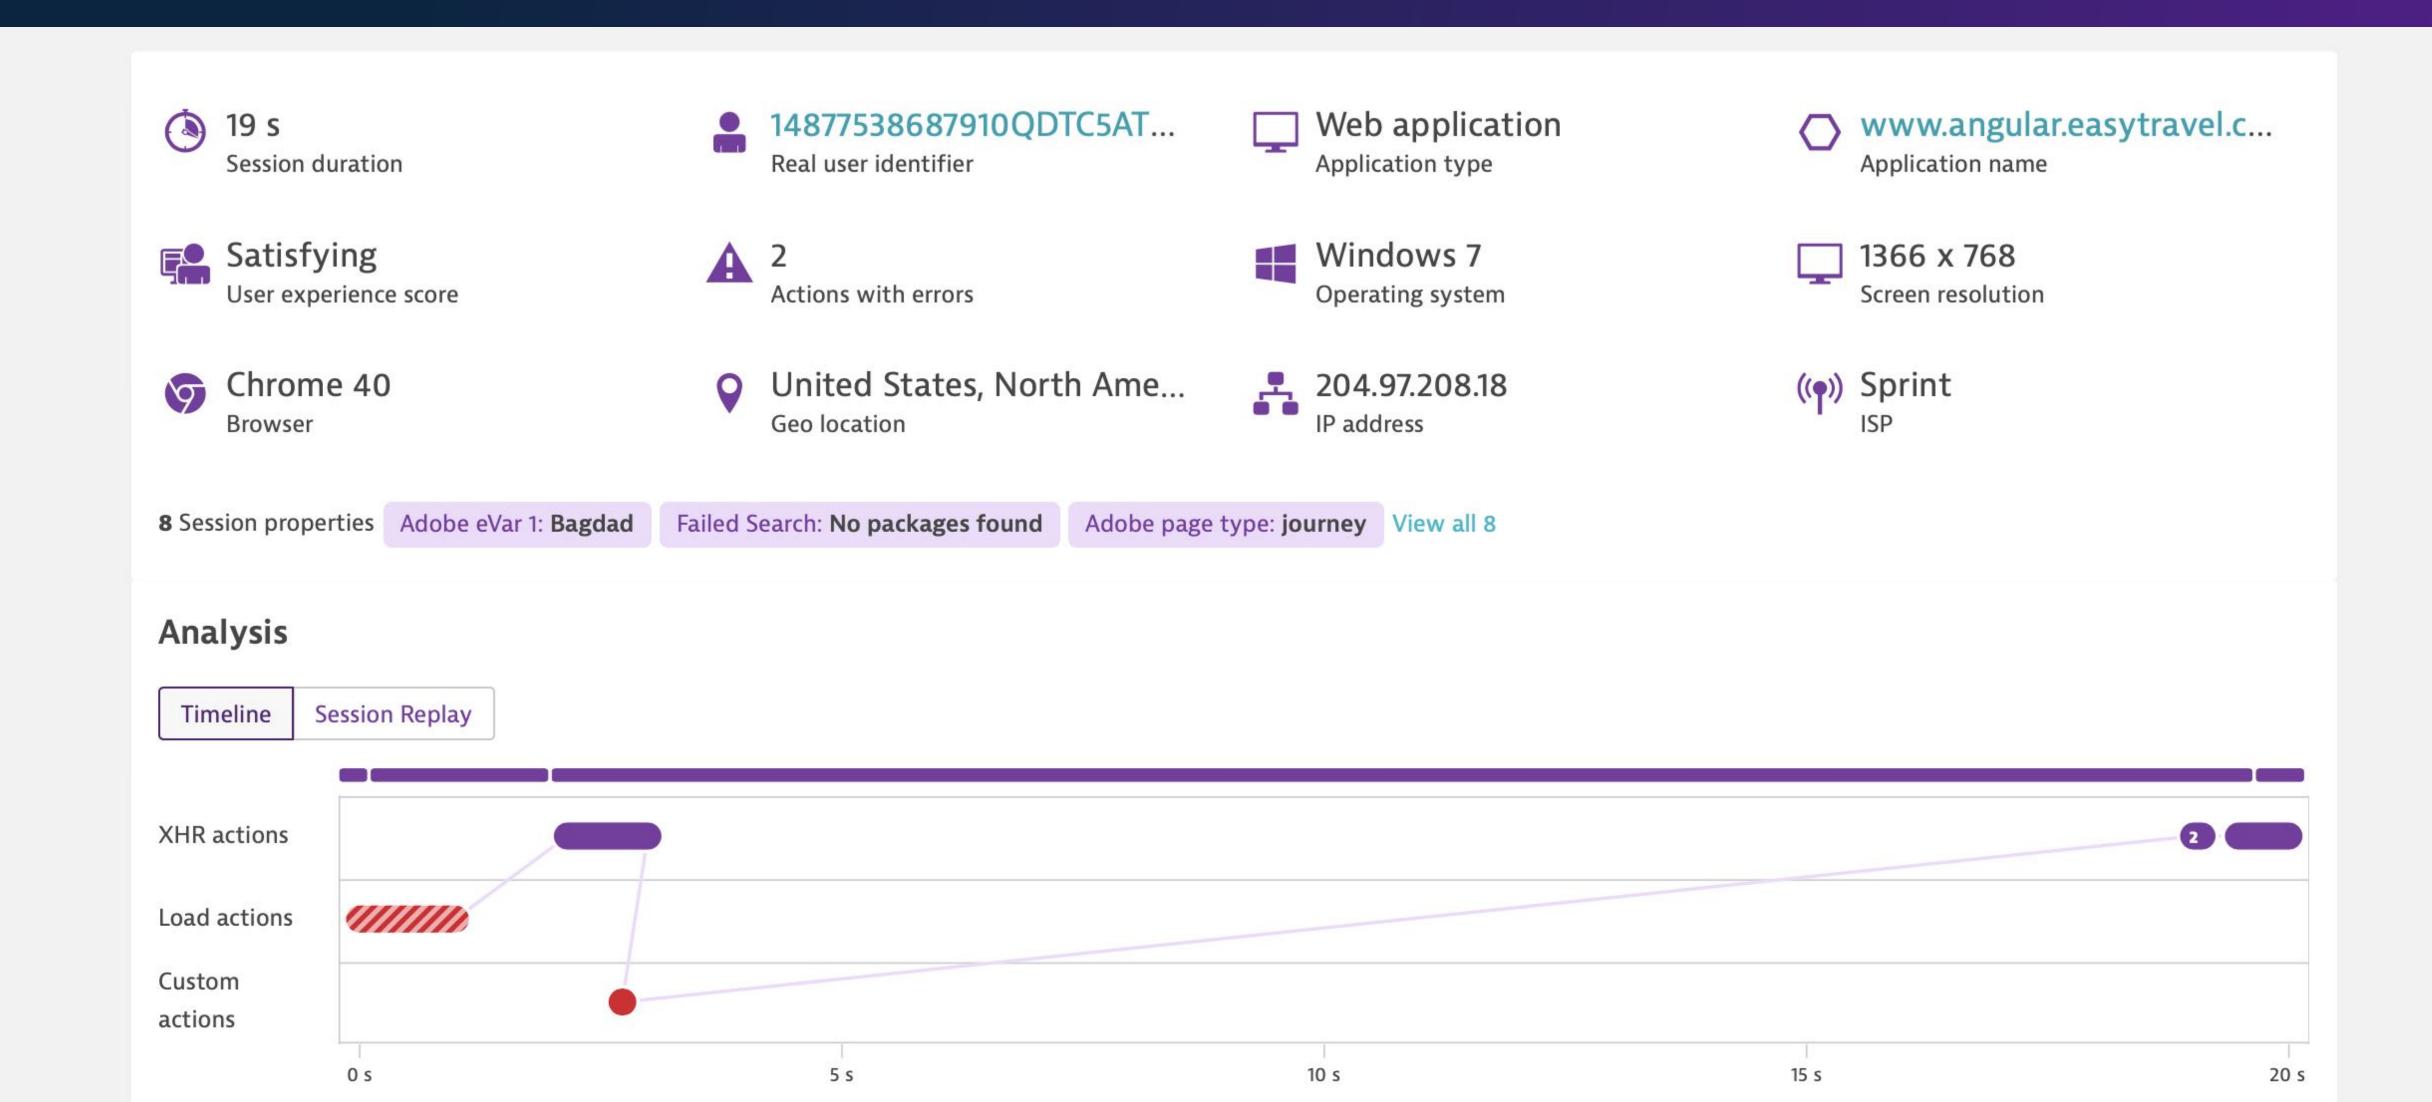

## hewhole application experience bicture

## the Wide

Key user action overview My web application

- 1 Excellent apdex rating
- 1 Good apdex rating
- O Fair apdex rating
- O B Poor apdex rating
- 1 B Unacceptable apdex rating

3 Key user actions

- end-to-end
- Shared model
- Same metrics

## the Deep

- Fit for purpose
- Orill-down
  - Customizable

## the Important

- Actionable information
- Insights powered by Al
- Beyond "graphs & stats"