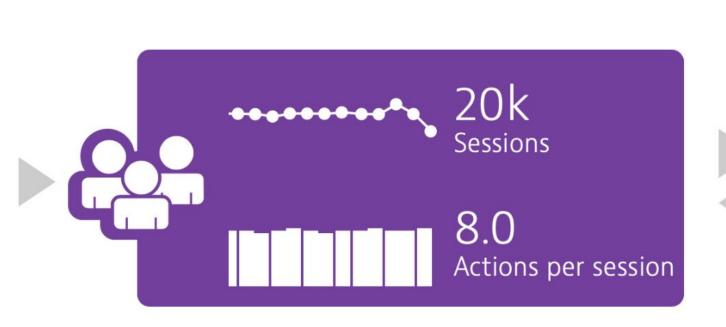

ng teams for CX

\*Digital Experience Monitoring







## From this ...





## Toalignment



## Two challenges



- Organization · Culture
- Modern App complexity

## How DEM helps



- DEM is key for Alignment
- Platform for all stakeholders
- and for each role / team



## hewhole application experience bicture

## the Wide



Key user action overview My web application

- 1 Excellent apdex rating
- 1 Good apdex rating
- O Fair apdex rating
- O B Poor apdex rating
- 1 B Unacceptable apdex rating

3 Key user actions

- end-to-end
- Shared model
- Same metrics

## the Deep





- Fit for purpose
- Orill-down
  - Customizable

## the Important



- Actionable information
- Insights powered by Al
- Beyond "graphs & stats"

## Behavior



Overall conversion



48 % Ro...
Top user
types







## Performance









## Optimization



| 1.68 min | MF easyTravel  |
|----------|----------------|
| 1.34 min | gcp easyTravel |
| 1.32 min | azure easytrav |
| 1.32 min | azure easytrav |
| 1.1min   | easyTravel Cus |
| 7 more   |                |

```
2.24mil hipstershop.Pr...
2.12mil azure easyTrav...
1.88mil gcp easyTravel...
1.86mil DB1
1.63mil Requests to u...
7 more
```





#### Add Links to Thread analysis, CPU Analysis and Memory Allocation







### Issue resolution





## the Automatic





## Release to improve user experience? Apdex rating 0.04 %



#### Release at times with least activity?





# Why don't we have this

## Modern Complexity







## Plot twist: Not just a dashboard



# Dynatrace is an APM & DEM leader











## Selected Features



- Synthet