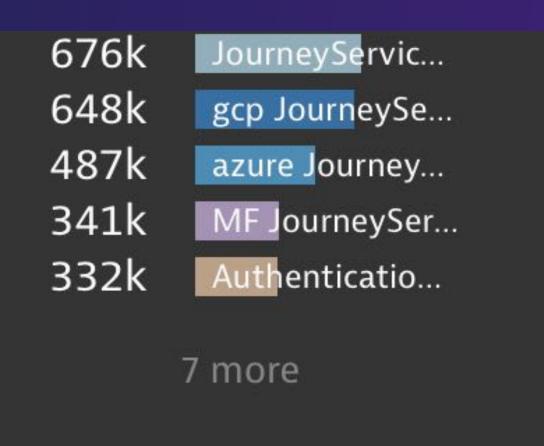

```
2.24mil hipstershop.Pr...
2.12mil azure easyTrav...
1.88mil gcp easyTravel...
1.86mil DB1
1.63mil Requests to u...
7 more
```