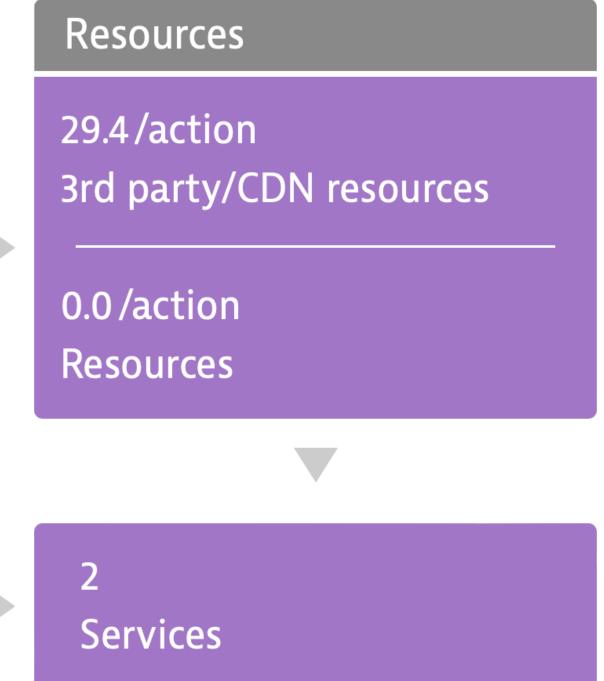

## Optimization

| 1.68 min | MF easyTravel  |
|----------|----------------|
| 1.34 min | gcp easyTravel |
| 1.32 min | azure easytrav |
| 1.32 min | azure easytrav |
| 1.1min   | easyTravel Cus |
| 7 more   |                |